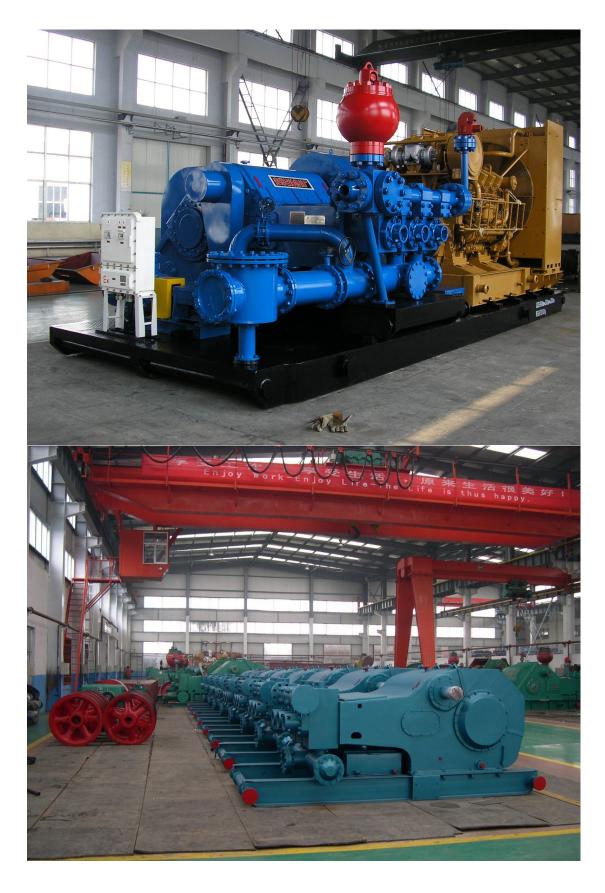

Oilfield (land &sea)

Drilling mud pump (Fseries)
OEM for NOV(national Oilwell Varco)

Drilling mud pump with diesel engine

## F Series Triplex Mud Pump

F series triplex mud pump is a horizontal triplex single acting piston pump which is made by API standards. All parts can with the F series mud pump to interchange with each other.