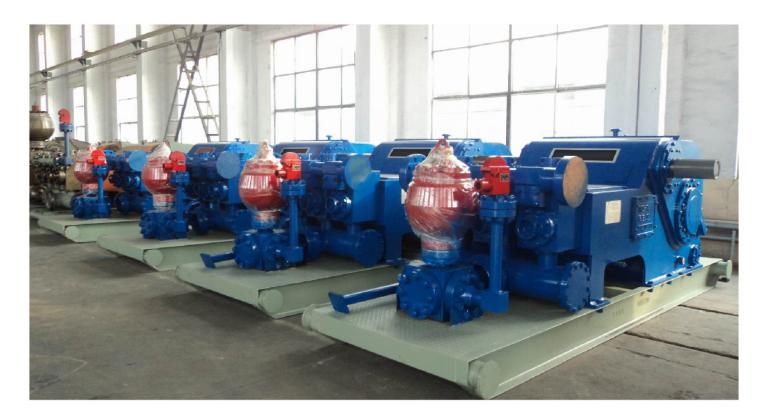

Oilfield (land &sea)

Drilling mud pump (Fseries)
OEM for NOV(national Oilwell Varco)

Drilling mud pump with diesel engine

## F Series Triplex Mud Pump

F series triplex mud pump is a horizontal triplex single acting piston pump which is made by API standards. All parts can with the F series mud pump to interchange with each other.