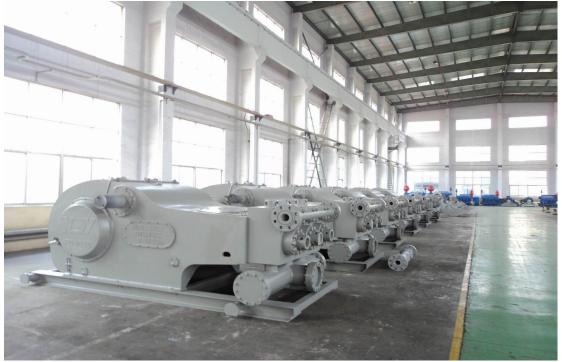

Oilfield (land &sea)

Drilling mud pump (Fseries)
OEM for NOV(national Oilwell Varco)

Drilling mud pump with diesel engine

## F Series Triplex Mud Pump

F series triplex mud pump is a horizontal triplex single acting piston pump which is made by API standards. All parts can with the F series mud pump to interchange with each other.