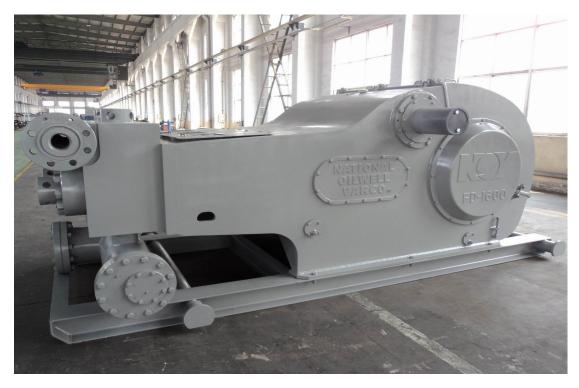

Oilfield (land &sea)

Drilling mud pump (Fseries)
OEM for NOV(national Oilwell Varco)

Drilling mud pump with diesel engine

## DRILLIING MUD PUMP

## F Series Triplex Mud Pump

F series triplex mud pump is a horizontal triplex single acting piston pump which is made by API standards. All parts can with the F series mud pump to interchange with each other.

## F series triplex mud pump specification:

| Туре           | F-1600             | F-1300            | F-1000            | F-800            | F-500            |
|----------------|--------------------|-------------------|-------------------|------------------|------------------|
| Max. Input     | 1600HP<br>(1194kw) | 1300HP<br>(970kw) | 1000HP<br>(746kw) | 800HP<br>(597kw) | 500HP<br>(373kw) |
| Stroke Length  | 12 (305mm)         | 130 (305mm)       | 10 (254mm)        | 9 (229 mm)       | 7 1/2(191mm)     |
| Max. Speed     | 120 RPM            | 120 RPM           | 140 RPM           | 150 RPM          | 165 RPM          |
| Displacement   | 50.45 L/S          | 50.45 L/S         | 43.20 L/S         | 41.50 L/S        | 36.80 L/S        |
| Rated pressure | 35 Mpa             | 35 Mpa            | 35 Mpa            | 32.5 Mpa         | 26.5 Mpa         |
| Weight         | 24,800 kg          | 24,200 kg         | 16,400 kg         | 14,600 kg        | 9,860 kg         |