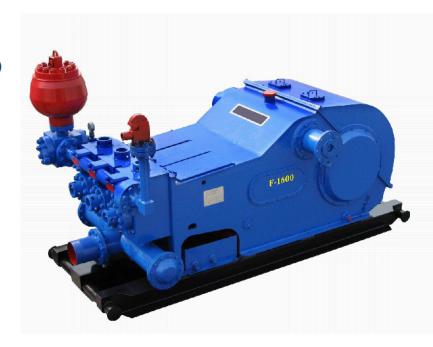

## F Series Triplex Mud Pump

F series triplex mud pump is a horizontal triplex single acting piston pump which is made by API standards. All parts can with the F series mud pump to interchange with each other.

## F series triplex mud pump specification:

| Туре           | F-1600             | F-1300            | F-1000            | F-800            | F-500            |
|----------------|--------------------|-------------------|-------------------|------------------|------------------|
| Max. Input     | 1600HP<br>(1194kw) | 1300HP<br>(970kw) | 1000HP<br>(746kw) | 800HP<br>(597kw) | 500HP<br>(373kw) |
| Stroke Length  | 12 (305mm)         | 130 (305mm)       | 10 (254mm)        | 9 (229 mm)       | 7 1/2(191mm)     |
| Max. Speed     | 120 RPM            | 120 RPM           | 140 RPM           | 150 RPM          | 165 RPM          |
| Displacement   | 50.45 L/S          | 50.45 L/S         | 43.20 L/S         | 41.50 L/S        | 36.80 L/S        |
| Rated pressure | 35 Mpa             | 35 Mpa            | 35 Mpa            | 32.5 Mpa         | 26.5 Mpa         |
| Weight         | 24,800 kg          | 24,200 kg         | 16,400 kg         | 14,600 kg        | 9,860 kg         |